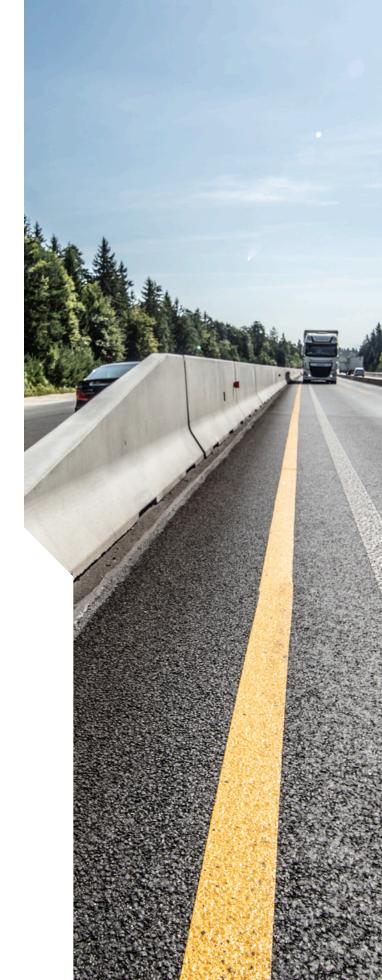

### **Crash Tested**

All DELTABLOC® safety barriers are tested according to EN 1317 at reputable, accredited and certified test institutes. We conducted already more than 320 crash tests which prove the effectiveness of our product range and make roads safer worldwide.

### MODERN NOISE PROTECTION

The crash tested DELTABLOC® technology is setting new standards in road safety.