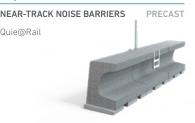

### Special Rail Series

- ► For rail applications
- ► Single sided highly absorbent
- ► Low height, simple installation