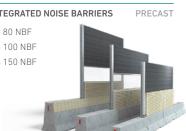

### DB NBF Series

- H2 H4b
- ► For central reserve, verge
  - Surface mounted, pinned
    - ► Combined noise protection and restraint system