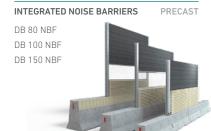

### DB NBF Series

- H2 H4b
- ► For central reserve, verge
  - Surface mounted, pinned
    - ► Combined noise protection and restraint system